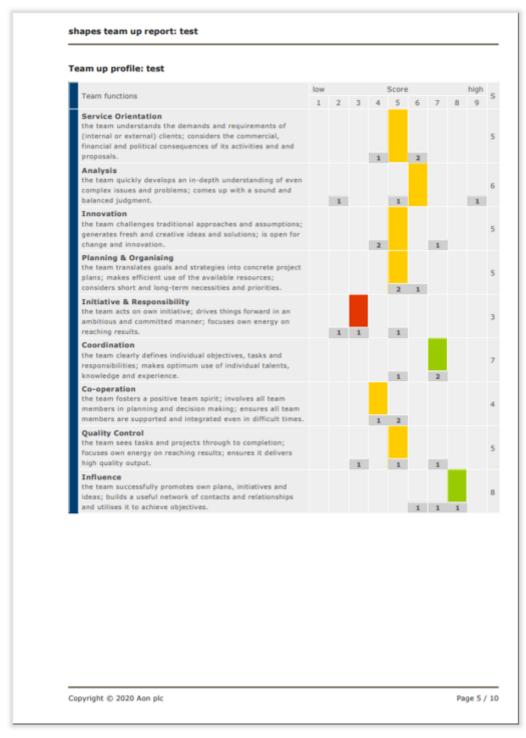

## Team up-rapport | shapes (management) The report shows a profile for key functions in a team. The results both show the results of

each participant and the average scores of the team in total.