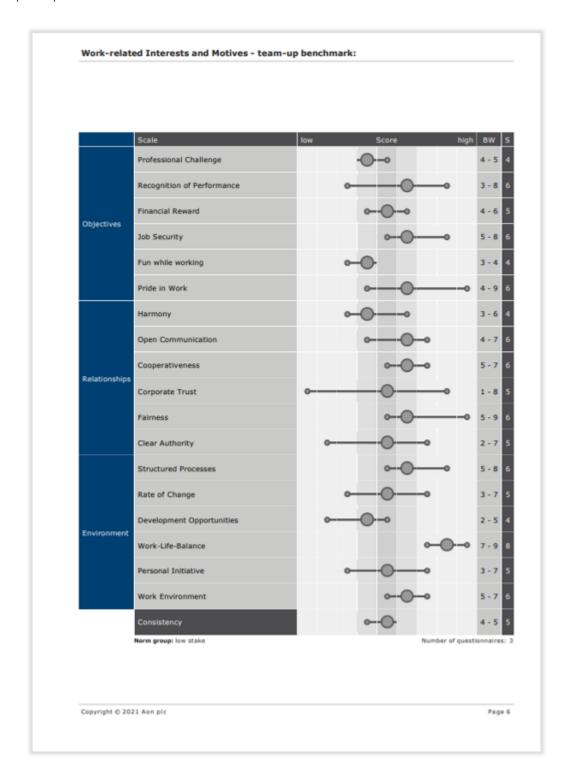

## Team-up benchmark | views The report shows a profile for the entire group as well as individual profiles for each

participant for work related values.